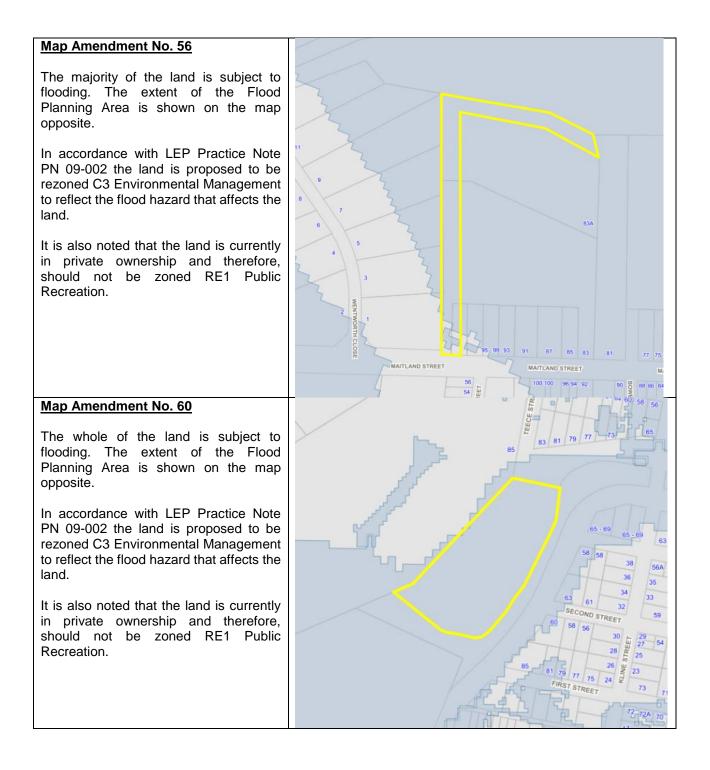

#### Hunter Regional Plan 2036

The Hunter Regional Plan (HRP) provides the overarching strategic framework to guide development, investment and planning within the Hunter region to 2036. The HRP sets the following regionally focused goals:

#### **Draft Hunter Regional Plan 2041**

The Planning Proposal is consistent with the Draft Hunter Regional Plan 2041, which encourages settlements in which services and facilities are within a 15-minute walk of places where people live. The Planning Proposal seeks to identify land, which is primarily used for recreation, by designating it with an appropriate recreation zone. The Planning Proposal also seeks to maintain scenic and recreational values of natural and rural landscapes in accordance with the plan.