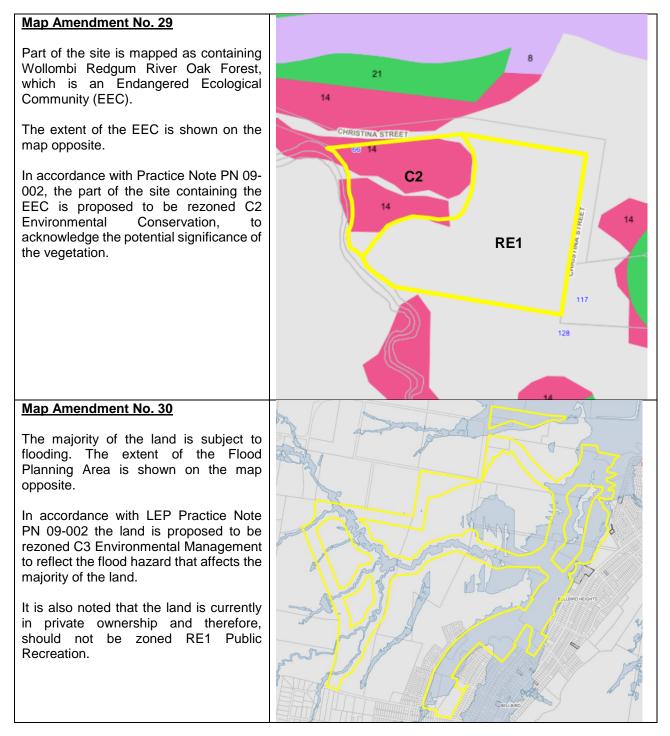

| No   | Lot / Sec / DP                | Planning Considerations                                                             | LEP                       | Мар         | Subject Land        |
|------|-------------------------------|-------------------------------------------------------------------------------------|---------------------------|-------------|---------------------|
| 140. |                               |                                                                                     | Current                   | Proposed    |                     |
|      | 1 // 1089923<br>2 // 1089923  | <b>Name:</b><br>Mulbring Park, Mulbring                                             | LZN:<br>RU5               | LZN:<br>RE1 | WATER STREET        |
|      |                               | Address:<br>11 Vincent Street Mulbring                                              | MLS:<br>750m <sup>2</sup> | MLS:<br>NA  |                     |
|      |                               | Current Classification:<br>Community Land                                           |                           |             |                     |
|      |                               | Reason for LEP Amendment:                                                           |                           |             |                     |
|      |                               | The land is primarily used for recreation purposes.                                 |                           |             |                     |
|      |                               | <u>Map Sheet:</u><br>LZN_009<br>LSZ_009                                             |                           |             |                     |
|      |                               |                                                                                     |                           |             | All 30 CHILD STREET |
|      |                               |                                                                                     |                           |             |                     |
|      | 1 // 329999<br>2 // 329999    | Name:<br>Maybury Peace Park, Weston                                                 | LZN:<br>R2, R3            | LZN:<br>RE1 |                     |
|      |                               | Address:<br>122 Cessnock Road Weston                                                | MLS:<br>450m <sup>2</sup> | MLS:<br>NA  |                     |
|      |                               | Current Classification:<br>Community Land                                           |                           |             | Cost of Cost        |
|      |                               | Reason for LEP Amendment:<br>The land is primarily used for<br>recreation purposes. |                           |             |                     |
|      |                               | <u>Map Sheet</u> :<br>LZN_009A<br>LSZ_009A                                          |                           |             |                     |
|      |                               |                                                                                     |                           |             |                     |
|      | 1 // 1151642<br>241 // 755259 | Name:<br>Neath Pony Ground, Neath                                                   | LZN:<br>RU2               | LZN:<br>RE1 |                     |
|      |                               | Address:<br>63 Carrs Road Neath                                                     | MLS:<br>40ha              | MLS:<br>NA  | C122                |
|      |                               | Current Classification:<br>Community Land                                           |                           |             | Martin Martin       |
|      |                               | Reason for LEP Amendment:<br>The land is primarily used for<br>recreation purposes. |                           |             |                     |
|      |                               | <u>Map Sheet</u> :<br>LZN_009A<br>LSZ_009A                                          |                           |             |                     |
|      |                               |                                                                                     |                           |             |                     |

| No. | Lot / Sec / DP                                                                                                                                                                                                                                                                                                                      | Planning Considerations                                                                                                                                                                                                                                                                                                                                         | LEP<br>Current                            | Map<br>Proposed           | Subject Land         |
|-----|-------------------------------------------------------------------------------------------------------------------------------------------------------------------------------------------------------------------------------------------------------------------------------------------------------------------------------------|-----------------------------------------------------------------------------------------------------------------------------------------------------------------------------------------------------------------------------------------------------------------------------------------------------------------------------------------------------------------|-------------------------------------------|---------------------------|----------------------|
| 19  | 140 // 755225                                                                                                                                                                                                                                                                                                                       | Name:<br>Ellalong Park, Ellalong<br>Address:<br>22 Helena Street Ellalong<br>Current Classification:<br>Community Land<br>Reason for LEP Amendment:<br>The land is primarily used for<br>recreation purposes.<br>Map Sheet:<br>LZN_006D<br>LSZ_006D                                                                                                             | LZN:<br>RU5<br>MLS:<br>1500m <sup>2</sup> | LZN:<br>RE1<br>MLS:<br>NA |                      |
|     | 2 // 591952<br>191 // 1137947<br>1 // 1134121<br>2 // 1134121<br>3 // 1134121<br>4 // 1134121<br>5 // 1134121<br>6 // 1134121<br>8 // 1134121<br>9 // 1134121<br>9 // 1134121<br>1 // 772428<br>2 // 772428<br>3 // 772428<br>5 // 772428<br>6 // 772428<br>8 // 772428<br>8 // 772428<br>8 // 772428<br>8 // 772428<br>8 // 772428 | Name:<br>Miller Park and Branxton Pool,<br>Branxton<br>Address:<br>4 and 8 Maitland Street East<br>Branxton<br>Current Classification:<br>Community Land<br>Reason for LEP Amendment:<br>The land is primarily used for<br>recreation purposes.<br>Map Sheet:<br>LZN_005A<br>LSZ_005A                                                                           | LZN:<br>RU2<br>MLS:<br>40ha               | LZN:<br>RE1<br>MLS:<br>NA |                      |
| 21  | <u>8 // 772428</u><br>7 // 813163                                                                                                                                                                                                                                                                                                   | Name:         Rothbury Riot Miner's         Memorial, North Rothbury         Address:         1707 Wine Country Drive,         North Rothbury         Current Classification:         Community Land         Reason for LEP Amendment:         The land is primarily used for         recreation purposes.         Map Sheet:         LZN_005A         LSZ_005A | LZN:<br>R1<br>MLS:<br>NA                  | LZN:<br>RE1<br>MLS:<br>NA | 1709<br>1707<br>1707 |