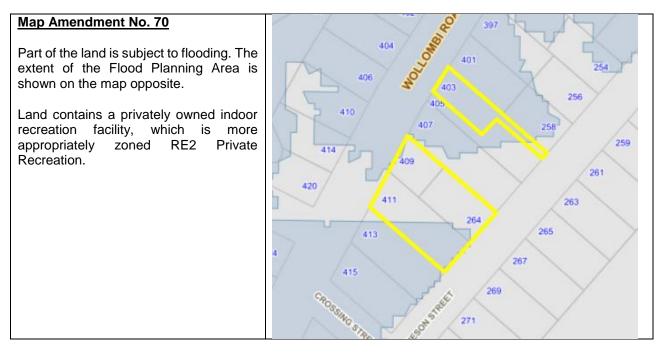

#### Community Strategic Plan - Our People, Our Place, Our Future

The Cessnock Community Strategic Plan 2027 (CSP) was prepared in 2013 and identifies the community's main priorities and expectations for the future and ways to achieve these goals. The vision of the CSP is: