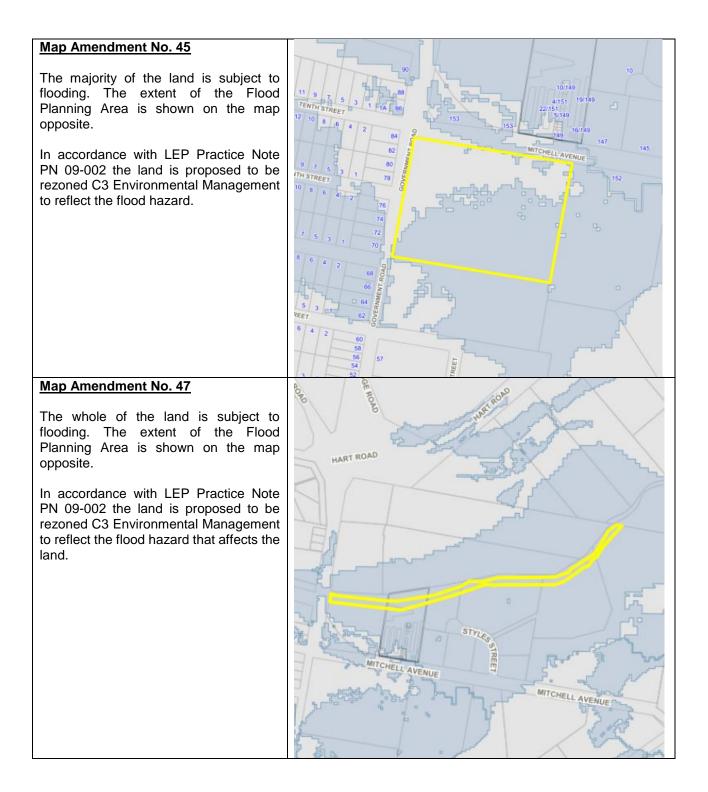

#### Table 2: Proposed map amendments

|     |                                                       |                                                                                                                                                                                                                                                       | IFP                                      | Мар                       |                |
|-----|-------------------------------------------------------|-------------------------------------------------------------------------------------------------------------------------------------------------------------------------------------------------------------------------------------------------------|------------------------------------------|---------------------------|----------------|
| No. | Lot / Sec / DP                                        | Planning Considerations                                                                                                                                                                                                                               | Current                                  | Proposed                  | Subject Land   |
| 1   | 26 / 7 / 758082<br>27 / 7 / 758082<br>28 / 7 / 758082 | Name:<br>Miners Memorial Park, Bellbird<br>Address:<br>496 Wollombi Road Bellbird<br>Current Classification:<br>Community Land<br>Reason for LEP Amendment:<br>The land is primarily used for<br>recreation purposes.<br>Map Sheet:<br>LZN_006C       | LZN:<br>R2<br>MLS:<br>450m <sup>2</sup>  | LZN:<br>RE1<br>MLS:<br>NA |                |
| 2   | N/A                                                   | LSZ_006C<br>Name:<br>Pokolbin Park, Pokolbin<br>Address:<br>N/A<br>Current Classification:<br>Community Land<br>Reason for LEP Amendment:<br>The land is primarily used for<br>recreation purposes.<br><u>Map Sheet</u> :<br>LZN_006C<br>LSZ_006C     | LZN:<br>RU4<br>MLS:<br>40ha              | LZN:<br>RE1<br>MLS:<br>NA |                |
| 3   | 17 / 5 / 758005<br>18 / 5 / 758005                    | Name:<br>Abernethy Park, Abernethy<br>Address:<br>6 Murray Street Abernethy<br>Current Classification:<br>Community Land<br>Reason for LEP Amendment:<br>The land is primarily used for<br>recreation purposes.<br>Map Sheet:<br>LZN_006D<br>LSZ_006D | LZN:<br>RU5<br>MLS:<br>750m <sup>2</sup> | LZN<br>RE1<br>MLS:<br>NA  | EUTROXY STREET |