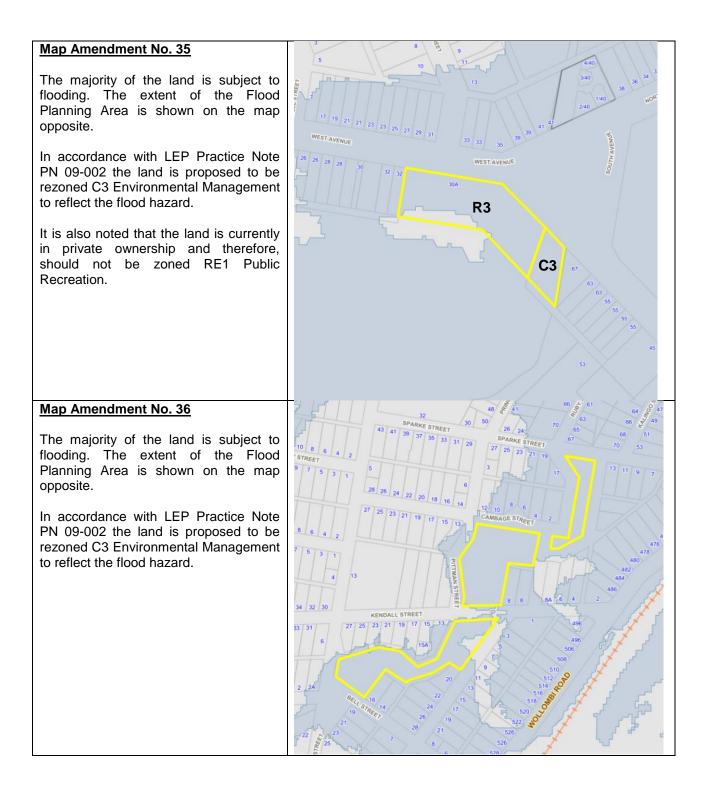

| No. | Lot / Sec / DP                                                                   | Planning Considerations                                                                                                                                                                                                                                                                                                                                                                                                                                                                                                                                                                    |                                          | Map<br>Broposod                                                         | Subject Land |
|-----|----------------------------------------------------------------------------------|--------------------------------------------------------------------------------------------------------------------------------------------------------------------------------------------------------------------------------------------------------------------------------------------------------------------------------------------------------------------------------------------------------------------------------------------------------------------------------------------------------------------------------------------------------------------------------------------|------------------------------------------|-------------------------------------------------------------------------|--------------|
| 33  | 37 // 755215<br>20 // 755215<br>21 // 755215<br>580 // 1017350<br>583 // 1017350 | Name:<br>Various land at Cessnock<br>Address:<br>Vincent St Cessnock<br>Quorrobolong Rd Cessnock<br>85 Railway St Cessnock<br>Current Classification:<br>NA<br>Reason for LEP Amendment:<br>The land contains endangered<br>ecological communities and is<br>not primarily used for<br>recreation.<br>Map Sheet:<br>LZN_006C<br>LZN_006CA<br>LSZ_006C<br>LSZ_006CA<br>LSZ_006                                                                                                                                                                                                              | Current<br>LZN:<br>RE1<br>MLS:<br>NA     | Proposed<br>LZN:<br>C2<br>MLS:<br>80Ha                                  |              |
| 34  | Road Reserve                                                                     | Name:<br>Part of Veterans Memorial Park<br>Address:<br>Road reserve bisecting 108A<br>Aberdare Road Aberdare<br>Current Classification:<br>Community Land<br>Reason for LEP Amendment:<br>The land is primarily used for<br>recreation purposes.<br>Map Sheet:<br>LZN_006C<br>LSZ_006C                                                                                                                                                                                                                                                                                                     | LZN:<br>R2<br>MLS:<br>450m <sup>2</sup>  | LZN:<br>RE1<br>MLS:<br>NA                                               |              |
|     | 3 // 574111<br>51 // 1128812                                                     | Name:<br>NA<br>Address:<br>South Avenue Cessnock<br>30A West Avenue Cessnock<br>Current Classification:<br>NA<br>Reason for LEP Amendment:<br>The proposed R3 land is used<br>for residential purposes and<br>contains a seniors' living<br>development. The proposed C3<br>land contains stormwater<br>drainage (natural).<br>In accordance with Council's<br>adopted Recreation and Open<br>Space Strategic Plan (Action<br>C1.10), the land is no longer<br>required for a future public<br>purpose and the designation of<br>the site for acquisition may be<br>removed.<br>Map Sheet: | LZN:<br>RE1<br>MLS:<br>NA<br>LRA:<br>Yes | LZN:<br>R3 &<br>C3<br>MLS:<br>450m <sup>2</sup> &<br>40Ha<br>LRA:<br>No |              |

| No. | Lot / Sec / DP                                                                                        | Planning Considerations                                                                                                                                                                                                                                                                                                                                                                                                                                                | LEP<br>Current                          | Map<br>Proposed                         | Subject Land |
|-----|-------------------------------------------------------------------------------------------------------|------------------------------------------------------------------------------------------------------------------------------------------------------------------------------------------------------------------------------------------------------------------------------------------------------------------------------------------------------------------------------------------------------------------------------------------------------------------------|-----------------------------------------|-----------------------------------------|--------------|
|     |                                                                                                       | LZN_006CA<br>LSZ_006CA<br>LRA_006CA                                                                                                                                                                                                                                                                                                                                                                                                                                    | Carront                                 |                                         |              |
| 36  | 7016 // 1030584<br>3 / 4 / 758082<br>16 / 6 / 758082                                                  | Name:<br>NA<br>Address:<br>Kendall St Bellbird<br>Cambage St Bellbird<br>Sparke St Bellbird<br>Current Classification:<br>Community Land (Default)<br>Reason for LEP Amendment:<br>Land contains natural hazards<br>(flood prone land) and is not<br>primarily used for recreation<br>purposes, see section C.8 of<br>this Planning Proposal.<br>Map Sheet:<br>LZN_006C<br>LSZ_006C                                                                                    | LZN:<br>RE1<br>MLS:<br>NA               | LZN:<br>C3<br>MLS:<br>40Ha              |              |
| 37  | 19 / 7 / 11969<br>29 / 3 / 11969<br>25 / 4 / 11969<br>19 / 5 / 11969<br>18 / 5 / 11969<br>3 // 588377 | Name:<br>Concrete storm water channel<br>Address:<br>Short St Cessnock<br>Boomerang St Cessnock<br>Davidson St Cessnock<br>Westcott St Cessnock<br>Love St Cessnock<br>Kenny St Cessnock<br>Current Classification:<br>Community Land (Default)<br><u>Reason for LEP Amendment</u> :<br>The land is used for stormwater<br>drainage (artificial) and should<br>adopt the relevant adjacent<br>land use zone as the default<br>zone.<br><u>Map Sheet</u> :<br>LZN_006CA | LZN:<br>RE1<br>MLS:<br>NA               | LZN:<br>R3<br>MLS:<br>450m <sup>2</sup> |              |
| 38  | 3 // 13454<br>4 // 13454<br>45 // 13297<br>36 / B / 8991<br>37 / B / 8991                             | LSZ_006CA<br>Name:<br>Manning Park (East and West)<br>Address:<br>10 Newton Avenue Cessnock<br>24 Lightfoot Street Cessnock<br>Current Classification:<br>Community Land (Default)<br>Reason for LEP Amendment:<br>The land is primarily used for<br>recreation purposes.<br>Map Sheet:<br>LZN_006C & LZN_006CA<br>LSZ_006C & LSZ_006CA                                                                                                                                | LZN:<br>R3<br>MLS:<br>450m <sup>2</sup> | LZN:<br>RE1<br>MLS:<br>NA               |              |