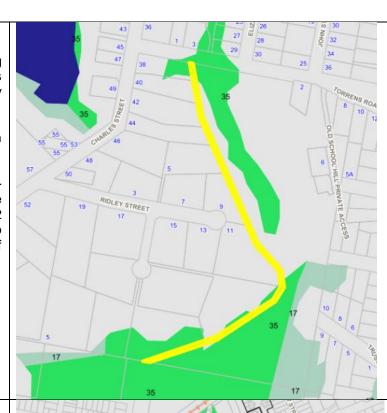

#### Table 2: Proposed map amendments

|     |                                                       |                                                                                                                                                                                                                                                       | IFP                                      | Мар                       |                |
|-----|-------------------------------------------------------|-------------------------------------------------------------------------------------------------------------------------------------------------------------------------------------------------------------------------------------------------------|------------------------------------------|---------------------------|----------------|
| No. | Lot / Sec / DP                                        | Planning Considerations                                                                                                                                                                                                                               | Current                                  | Proposed                  | Subject Land   |
| 1   | 26 / 7 / 758082<br>27 / 7 / 758082<br>28 / 7 / 758082 | Name:<br>Miners Memorial Park, Bellbird<br>Address:<br>496 Wollombi Road Bellbird<br>Current Classification:<br>Community Land<br>Reason for LEP Amendment:<br>The land is primarily used for<br>recreation purposes.<br>Map Sheet:<br>LZN_006C       | LZN:<br>R2<br>MLS:<br>450m <sup>2</sup>  | LZN:<br>RE1<br>MLS:<br>NA |                |
| 2   | N/A                                                   | LSZ_006C<br>Name:<br>Pokolbin Park, Pokolbin<br>Address:<br>N/A<br>Current Classification:<br>Community Land<br>Reason for LEP Amendment:<br>The land is primarily used for<br>recreation purposes.<br><u>Map Sheet</u> :<br>LZN_006C<br>LSZ_006C     | LZN:<br>RU4<br>MLS:<br>40ha              | LZN:<br>RE1<br>MLS:<br>NA |                |
| 3   | 17 / 5 / 758005<br>18 / 5 / 758005                    | Name:<br>Abernethy Park, Abernethy<br>Address:<br>6 Murray Street Abernethy<br>Current Classification:<br>Community Land<br>Reason for LEP Amendment:<br>The land is primarily used for<br>recreation purposes.<br>Map Sheet:<br>LZN_006D<br>LSZ_006D | LZN:<br>RU5<br>MLS:<br>750m <sup>2</sup> | LZN<br>RE1<br>MLS:<br>NA  | EUTROXY STREET |