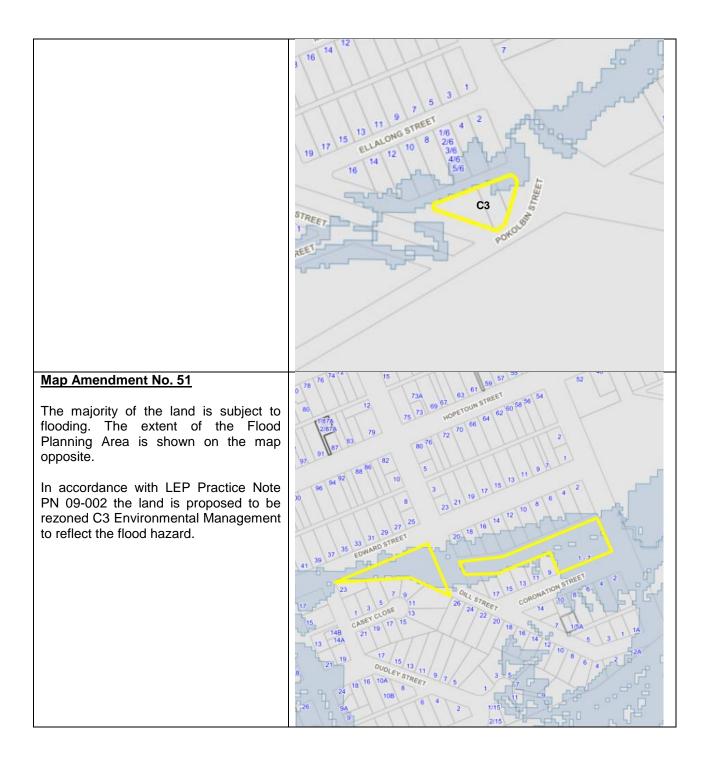

- To provide flexibility for new tourism development in suitable locations.
- To ensure permitted development is consistent with the objectives of each zone.
- To examine the urban release areas and rezone riparian corridors to an appropriate environmental zone.
- To ensure significant riparian corridors and water bodies are zoned to an appropriate environmental zone.
- To ensure that the zoning and land-uses for land that is significantly affected by natural hazards (e.g. flooding and bushfire) reflect the risk.
- To ensure major events are permitted in strategic centres and other suitable locations.
- To enable land-uses that support events, such as tourist and visitor accommodation, function centres, to be permissible in strategic centres and other suitable locations.