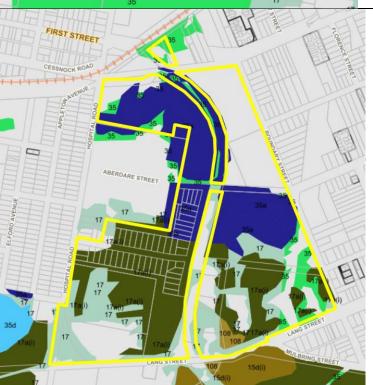

#### Table 2: Proposed map amendments

|     |                                                       |                                                                                                                                                                                                                                                       | IFP                                      | Мар                       |                |
|-----|-------------------------------------------------------|-------------------------------------------------------------------------------------------------------------------------------------------------------------------------------------------------------------------------------------------------------|------------------------------------------|---------------------------|----------------|
| No. | Lot / Sec / DP                                        | Planning Considerations                                                                                                                                                                                                                               | Current                                  | Proposed                  | Subject Land   |
| 1   | 26 / 7 / 758082<br>27 / 7 / 758082<br>28 / 7 / 758082 | Name:<br>Miners Memorial Park, Bellbird<br>Address:<br>496 Wollombi Road Bellbird<br>Current Classification:<br>Community Land<br>Reason for LEP Amendment:<br>The land is primarily used for<br>recreation purposes.<br>Map Sheet:<br>LZN_006C       | LZN:<br>R2<br>MLS:<br>450m <sup>2</sup>  | LZN:<br>RE1<br>MLS:<br>NA |                |
| 2   | N/A                                                   | LSZ_006C<br>Name:<br>Pokolbin Park, Pokolbin<br>Address:<br>N/A<br>Current Classification:<br>Community Land<br>Reason for LEP Amendment:<br>The land is primarily used for<br>recreation purposes.<br><u>Map Sheet</u> :<br>LZN_006C<br>LSZ_006C     | LZN:<br>RU4<br>MLS:<br>40ha              | LZN:<br>RE1<br>MLS:<br>NA |                |
| 3   | 17 / 5 / 758005<br>18 / 5 / 758005                    | Name:<br>Abernethy Park, Abernethy<br>Address:<br>6 Murray Street Abernethy<br>Current Classification:<br>Community Land<br>Reason for LEP Amendment:<br>The land is primarily used for<br>recreation purposes.<br>Map Sheet:<br>LZN_006D<br>LSZ_006D | LZN:<br>RU5<br>MLS:<br>750m <sup>2</sup> | LZN<br>RE1<br>MLS:<br>NA  | EUTROXY STREET |